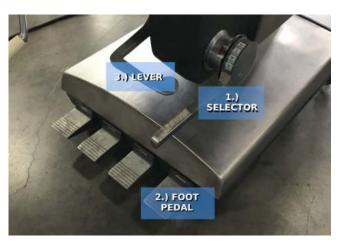

## TO RAISE/LOWER BACK BED --

- 1.) Move SELECTOR (1) until ARROW points to "BACK"
- 2.) Push down on the FOOT PEDAL (2) labeled "POWER" and keep depressed while you...
- 3.) Push down/pull up on LEVER (3) underneath the table until bed is at the desired angle.

## TO RAISE/LOWER LEG BED --

- 1.) Move SELECTOR Until arrow points to "FOOT"
- 2.) Push down on the FOOT PEDAL (2) labeled "POWER" and keep depressed while you...
- 3.) Push down/pull up on LEVER (3) underneath the table until bed is at the desired angle.

#### TILT BED SIDE TO SIDE --

- 1.) Move SELECTOR Until arrow points to "SIDE"
- 2.) Push down on the FOOT PEDAL (2) labeled "POWER" and keep depressed while you...
- 3.) Push down/pull up on LEVER (3) underneath the table until bed is at the desired angle.